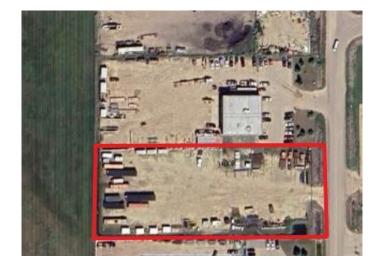

#### \$5,000

0 Bedroom, 0.00 Bathroom, Land on 2.00 Acres

Brochu Industrial., Grande Prairie, Alberta

Well-graveled and fenced 2.0-acre lot zoned General Industrial (IG), situated on the West side of Grande Prairie in the Brochu Industrial Park which neighbors the Grande Prairie airport. This lot is well-shaped and compacted in a great location that provides quick access to Highway 43 and the bypass. Basic Rent: \$2,500/acre @ 2.0 acres = \$5,000.00/month plus Additional Rent: \$10,487/annum = \$873.92. Total Monthly Payment = \$5,873.92 plus GST. Call your Commercial Realtor© for more information or to book a showing today.

#### **Community Information**

| Address     | 10220 123 Street   |
|-------------|--------------------|
| Subdivision | Brochu Industrial. |
| City        | Grande Prairie     |
| County      | Grande Prairie     |
| Province    | Alberta            |
| Postal Code | T8V 8B8            |