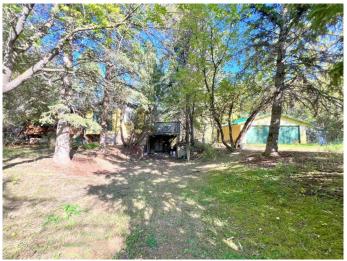

# \$400,000

4 Bedroom, 2.00 Bathroom, 1,236 sqft Residential on 15.32 Acres

NONE, Athabasca, Alberta

15.32 acres within Town limits! Current use is residential, with rezoning would be an excellent location for commercial/industrial use with Highway 2 exposure. Home was built in 1973 with 4 bedrooms and 2 bathrooms. Walk-out basement has a large hobby room, bedroom and unfinished flex space open to your imagination. Acreage is mostly heavily treed and hilly with a private clearing stretching along the east side. Second approach off the highway at the south west end. This property offers unlimited possibilities.

#### **Exterior**

Exterior Features Private Yard Lot Description Many Trees

Roof Asphalt Shingle, Metal

Construction Wood Frame

Foundation Poured Concrete