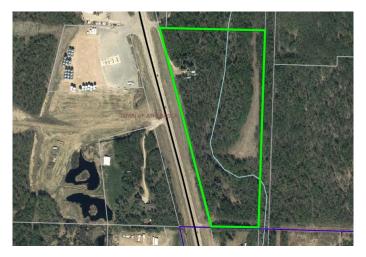

# \$400,000

4 Bedroom, 2.00 Bathroom, 1,236 sqft Residential on 15.32 Acres

NONE, Athabasca, Alberta

15.32 acres within Town limits! Current use is residential, with rezoning would be an excellent location for commercial/industrial use with Highway 2 exposure. Home was built in 1973 with 4 bedrooms and 2 bathrooms. Walk-out basement has a large hobby room, bedroom and unfinished flex space open to your imagination. Acreage is mostly heavily treed and hilly with a private clearing stretching along the east side. Second approach off the highway at the south west end. This property offers unlimited possibilities.

#### **Essential Information**

MLS® # A2165376 Price \$400,000

Bedrooms 4

Bathrooms 2.00

Full Baths 1

Half Baths 1

Square Footage 1,236 Acres 15.32 Year Built 1973

Type Residential Sub-Type Detached

## **Additional Information**

Date Listed September 11th, 2024

Days on Market 326 Zoning UR