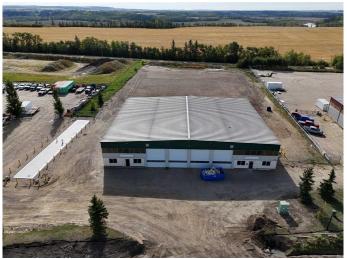

#### \$10

0 Bedroom, 0.00 Bathroom, Commercial on 2.61 Acres

Blindman Industrial Park, Rural Red Deer County, Alberta

This 12.500 SQ FT STAND ALONE SHOP w/ 2 offices, common area, 3 baths, NEWLY RENOVATED (approximately 1,000 sq ft) and developed in the north-west corner, allowing for over featuring 2.61 ACRES of FENCED, COMPACTED GRAVEL YARD! Gravelled front drive for customer/ employee parking, NEW LED SHOP LIGHTS, New office flooring, fresh paint, SEALED FLOOR with separate shop & sewer sumps, Located in the NEW **BLINDMAN INDUSTRIAL AREA- Featuring** 125'x100' long building with 4-14'x16'h DRIVE-THRU BAYS at the front, 6-14'X16'H bay doors at the back, TEN bay doors in total. Operations costs of \$3.69/PSF operating cost puts the total monthly asking price for this bay at \$14,260.42/month. Decent drive-around access provided by drive-thru gate on east side of the property. Visit REALTORS® website for more details on this great stand-alone shop in Red Deer County. BSI ZONED, lots of flexibility to operate your business from this space.

## **Exterior**

Roof Metal

Construction Metal Frame

Foundation Poured Concrete