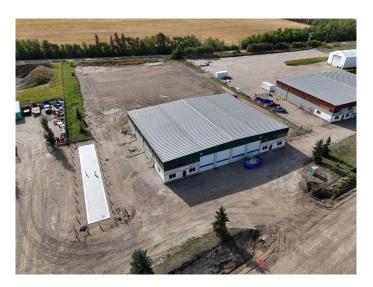

#### \$10

0 Bedroom, 0.00 Bathroom, Commercial on 2.61 Acres

Blindman Industrial Park, Rural Red Deer County, Alberta

This 12.500 SQ FT STAND ALONE SHOP w/ 2 offices, common area, 3 baths, NEWLY RENOVATED (approximately 1,000 sq ft) and developed in the north-west corner, allowing for over featuring 2.61 ACRES of FENCED, COMPACTED GRAVEL YARD! Gravelled front drive for customer/ employee parking, NEW LED SHOP LIGHTS, New office flooring, fresh paint, SEALED FLOOR with separate shop & sewer sumps, Located in the NEW **BLINDMAN INDUSTRIAL AREA- Featuring** 125'x100' long building with 4-14'x16'h DRIVE-THRU BAYS at the front, 6-14'X16'H bay doors at the back, TEN bay doors in total. Operations costs of \$3.69/PSF operating cost puts the total monthly asking price for this bay at \$14,260.42/month. Decent drive-around access provided by drive-thru gate on east side of the property. Visit REALTORS® website for more details on this great stand-alone shop in Red Deer County. BSI ZONED, lots of flexibility to operate your business from this space.

## **Exterior**

Roof Metal

Construction Metal Frame

Foundation Poured Concrete