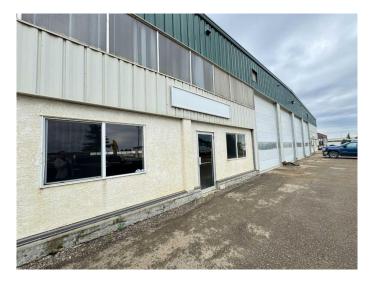

#### \$10

0 Bedroom, 0.00 Bathroom, Commercial on 2.61 Acres

Blindman Industrial Park, Rural Red Deer County, Alberta

This 12.500 SQ FT STAND ALONE SHOP w/ 2 offices, common area, 3 baths, NEWLY RENOVATED (approximately 1,000 sq ft) and developed in the north-west corner, allowing for over featuring 2.61 ACRES of FENCED, COMPACTED GRAVEL YARD! Gravelled front drive for customer/ employee parking, NEW LED SHOP LIGHTS, New office flooring, fresh paint, SEALED FLOOR with separate shop & sewer sumps, Located in the NEW **BLINDMAN INDUSTRIAL AREA- Featuring** 125'x100' long building with 4-14'x16'h DRIVE-THRU BAYS at the front, 6-14'X16'H bay doors at the back, TEN bay doors in total. Operations costs of \$3.69/PSF operating cost puts the total monthly asking price for this bay at \$14,260.42/month. Decent drive-around access provided by drive-thru gate on east side of the property. Visit REALTORS® website for more details on this great stand-alone shop in Red Deer County. BSI ZONED, lots of flexibility to operate your business from this space.

#### Interior

Heating Natural Gas, Radiant