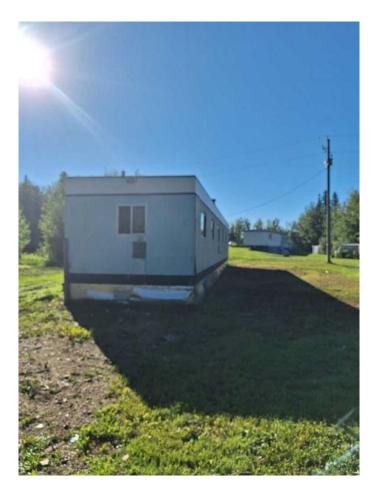

#### \$199,500

0 Bedroom, 0.00 Bathroom, Land on 6.00 Acres

NONE, Lac La Biche, Alberta

Beautiful Parcel of Land in a Fantastic Location! This 6 acre landscaped lot has 2 driveways, 2 power sources on the property, natural gas available at the property line, municipal water and sewer near by. Just off of the Old Mission Road about 10 minutes to Lac La Biche. Private and situated just back from Lac La Biche Lake with a County Easement in place across the road for potential lake access to municipally owned lakefront. There is currently a mobile on the property with no value and several sheds that will be as is where is at the time of possession. This property has loads of potential to develop into a permanent or recreational property. Call to view today!