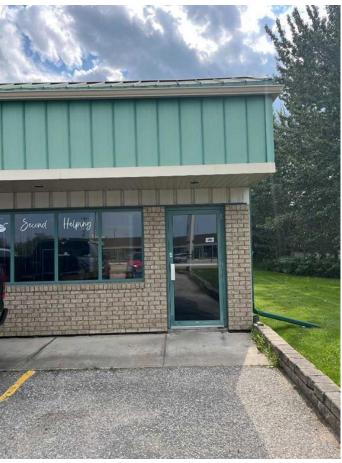

#### \$2,000

0 Bedroom, 0.00 Bathroom, Commercial on 0.00 Acres

NONE, Slave Lake, Alberta

Retail or Office Space for Lease! Aprox 1000 Sqft, zoned C1 available for your new business or expansion! Features 1 2pc bath, ample storage and an open floorplan so you can design your space, your way! Great location, just off Main St. Great exposure for your business!