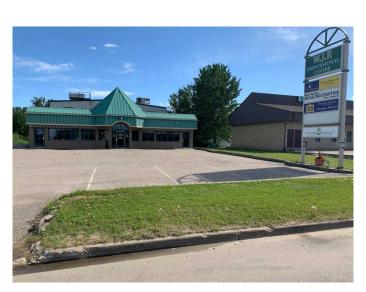

#### \$2,000

0 Bedroom, 0.00 Bathroom, Commercial on 0.00 Acres

NONE, Slave Lake, Alberta

Retail or Office Space for Lease! Aprox 1000 Sqft, zoned C1 available for your new business or expansion! Features 1 2pc bath, ample storage and an open floorplan so you can design your space, your way! Great location, just off Main St. Great exposure for your business!

#### **Community Information**

| Address     | 3, 105 6 Avenue Se                  |
|-------------|-------------------------------------|
| Subdivision | NONE                                |
| City        | Slave Lake                          |
| County      | Lesser Slave River No. 124, M.D. of |
| Province    | Alberta                             |
| Postal Code | T0G 2A3                             |