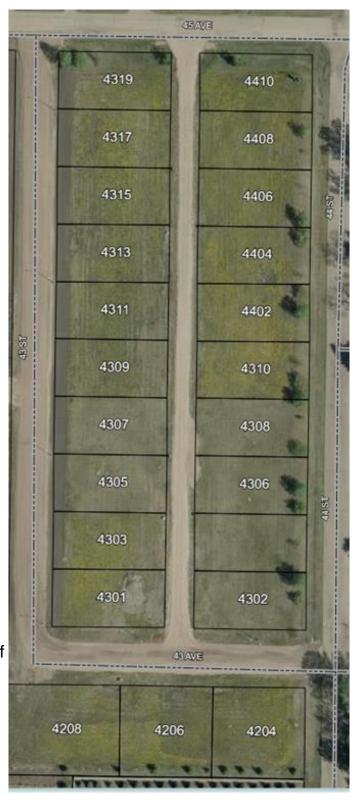

### \$19,900

0 Bedroom, 0.00 Bathroom, Land on 0.19 Acres

NONE, Castor, Alberta

Bare land in the new subdivision on the south part of Castor, 15 lots listed by Sutton Landmark Realty, all are approximately 65x128 ft. Negotiable time line to build.

# **Community Information**

Address 4306 44 Street

Subdivision NONE City Castor

County Paintearth No. 18, County of

Province Alberta
Postal Code T0C0X0