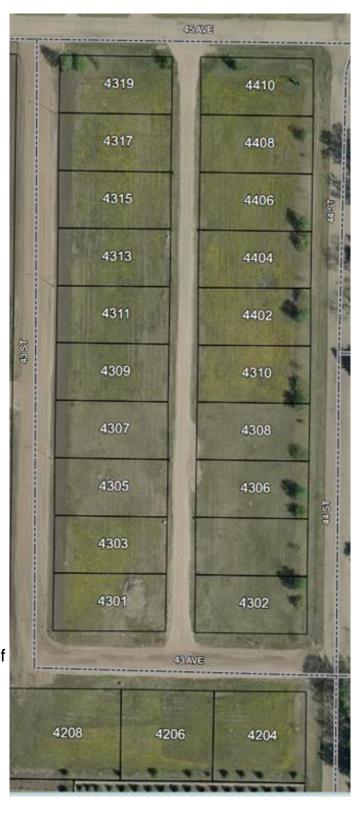

# \$19,900 - 4313 43 Street, Castor

MLS® #A2159311

## \$19,900

0 Bedroom, 0.00 Bathroom, Land on 0.19 Acres

NONE, Castor, Alberta

Bare land in the new subdivision on the south part of Castor, 15 lots listed by Sutton Landmark Realty, all are approximately 65x128 ft. Negotiable time line to build.