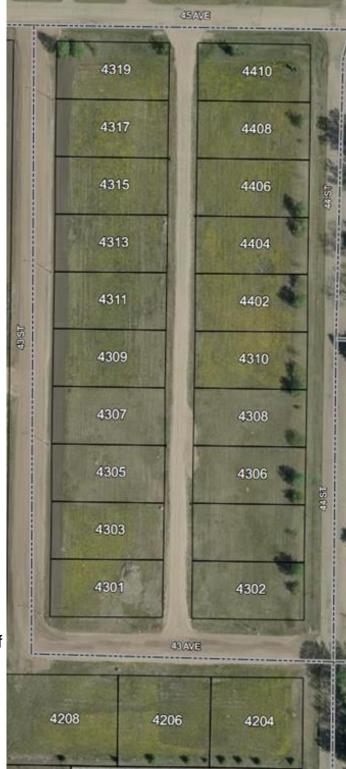

#### \$19,900

0 Bedroom, 0.00 Bathroom, Land on 0.19 Acres

NONE, Castor, Alberta

Bare land in the new subdivision on the south part of Castor, 15 lots listed by Sutton Landmark Realty, all are approximately 65x128 ft. Negotiable time line to build.

## **Community Information**

| Address     | 4310 43 Street               |
|-------------|------------------------------|
| Subdivision | NONE                         |
| City        | Castor                       |
| County      | Paintearth No. 18, County of |
| Province    | Alberta                      |
| Postal Code | T0C0X0                       |