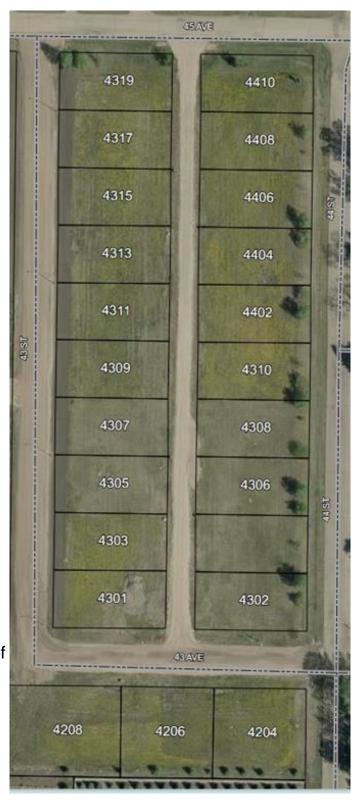

## \$19,900

0 Bedroom, 0.00 Bathroom, Land on 0.19 Acres

NONE, Castor, Alberta

Bare land in the new subdivision on the south part of Castor, 15 lots listed by Sutton Landmark Realty, all are approximately 65x128 ft. Negotiable time line to build.

# **Community Information**

Address 4309 43 Street

Subdivision NONE City Castor

County Paintearth No. 18, County of

Province Alberta
Postal Code T0C0X0