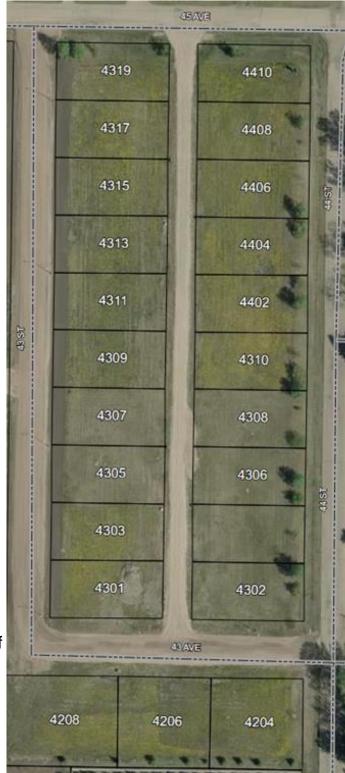

#### \$19,900

0 Bedroom, 0.00 Bathroom, Land on 0.19 Acres

NONE, Castor, Alberta

Bare land in the new subdivision on the south part of Castor, 15 lots listed by Sutton Landmark Realty, all are approximately 65x128 ft. Negotiable time line to build.