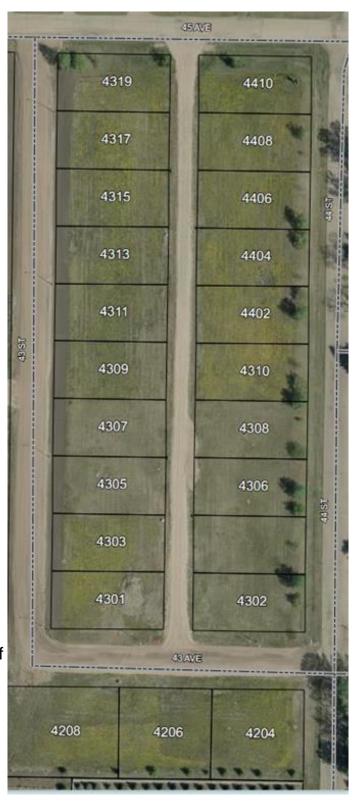

## \$19,900

0 Bedroom, 0.00 Bathroom, Land on 0.19 Acres

NONE, Castor, Alberta

Bare land in the new subdivision on the south part of Castor, 15 lots listed by Sutton Landmark Realty, all are approximately 65x128 ft. Negotiable time line to build.