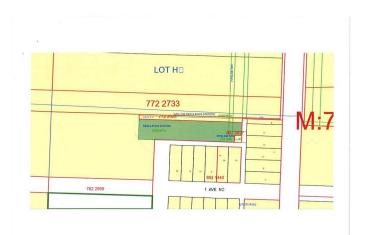

## \$17,900

0 Bedroom, 0.00 Bathroom, Land on 0.82 Acres

NONE, Falher, Alberta

0.82 Acre lot in the commercial area of Falher, Alberta. Zoned M-1.

# **Community Information**

Address Part Of The South West 9-78-21-w5

Subdivision NONE City Falher

County Smoky River No. 130, M.D. of

Province Alberta
Postal Code T0H 0E4

#### **Additional Information**

Date Listed August 14th, 2024

Days on Market 318 Zoning M1