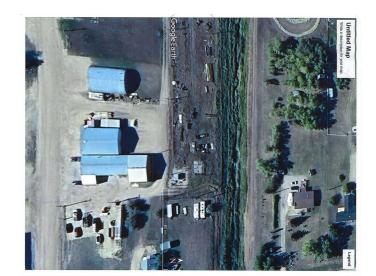

## \$17,900

0 Bedroom, 0.00 Bathroom, Land on 0.82 Acres

NONE, Falher, Alberta

0.82 Acre lot in the commercial area of Falher, Alberta. Zoned M-1.

# **Community Information**

Address Part Of The South West 9-78-21-w5

Subdivision NONE City Falher

County Smoky River No. 130, M.D. of

Province Alberta
Postal Code T0H 0E4