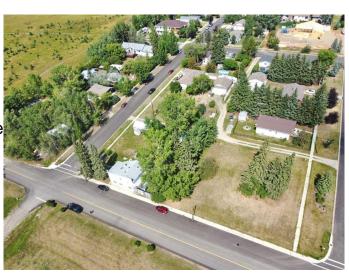

#### \$195,000

0 Bedroom, 0.00 Bathroom, Land on 0.40 Acres

NONE, Benalto, Alberta

Large parcel of land (3Lots) with 150 ft of frontage available in the peaceful hamlet of Benalto. So many opportunities available. Bring your imagination and your plans and unlock the potential for this land. Check out the permitted uses with local zoning regulations to see what fits for this land. This lot has great views to the mountains.