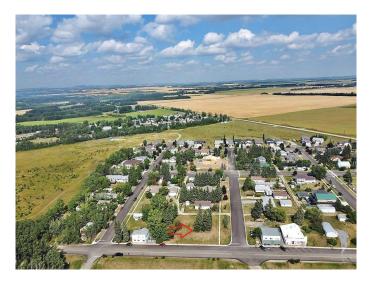

#### \$195,000

0 Bedroom, 0.00 Bathroom, Land on 0.40 Acres

NONE, Benalto, Alberta

Large parcel of land (3Lots) with 150 ft of frontage available in the peaceful hamlet of Benalto. So many opportunities available. Bring your imagination and your plans and unlock the potential for this land. Check out the permitted uses with local zoning regulations to see what fits for this land. This lot has great views to the mountains.