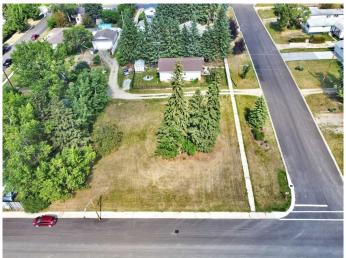

#### \$195,000

0 Bedroom, 0.00 Bathroom, Land on 0.40 Acres

NONE, Benalto, Alberta

Large parcel of land (3Lots) with 150 ft of frontage available in the peaceful hamlet of Benalto. So many opportunities available. Bring your imagination and your plans and unlock the potential for this land. Check out the permitted uses with local zoning regulations to see what fits for this land. This lot has great views to the mountains.