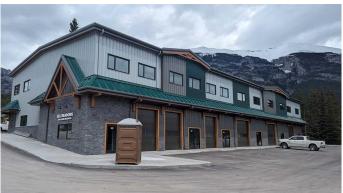

#### \$20

0 Bedroom, 0.00 Bathroom, Commercial on 0.00 Acres

Elk Run, Canmore, Alberta

Elk Meadows is Canmore's newest warehouse development to showcase an updated Alpine architecture. With high exposure to Elk Run Boulevard and proximity to the Trans Canada Hwy it provides quick access to all parts of Canmore and surrounding areas. This building is well engineered using structural steel and concrete floors on two levels. The upper level of 2,372 sq ft has high 12' ceilings ideally suited for open space and active uses. Large windows give abundant natural light for admin and office operations. Extra power of 200A 208V is metered separately along with a full sprinkler system throughout. This is a great opportunity for office, studios, retail, pubs, training centers and pet care. A tenant improvement allowance is negotiable, Available Immediately!