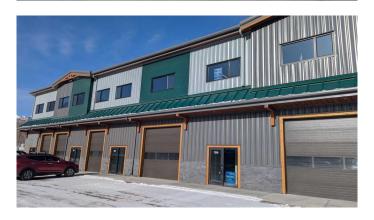

#### \$20

0 Bedroom, 0.00 Bathroom, Commercial on 0.00 Acres

Elk Run, Canmore, Alberta

Elk Meadows is Canmore's newest warehouse development to showcase an updated Alpine architecture. With high exposure to Elk Run Boulevard and proximity to the Trans Canada Hwy it provides quick access to all parts of Canmore and surrounding areas. This building is well engineered using structural steel and concrete floors on two levels. The upper level of 2,372 sq ft has high 12' ceilings ideally suited for open space and active uses. Large windows give abundant natural light for admin and office operations. Extra power of 200A 208V is metered separately along with a full sprinkler system throughout. This is a great opportunity for office, studios, retail, pubs, training centers and pet care. A tenant improvement allowance is negotiable, Available Immediately!