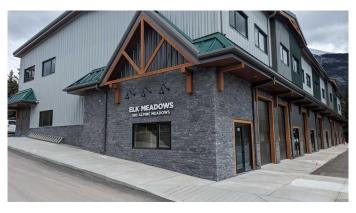

#### \$20

0 Bedroom, 0.00 Bathroom, Commercial on 0.00 Acres

Elk Run, Canmore, Alberta

Elk Meadows is Canmore's newest warehouse development to showcase an updated Alpine architecture. With high exposure to Elk Run Boulevard and proximity to the Trans Canada Hwy it provides quick access to all parts of Canmore and surrounding areas. This building is well engineered using structural steel and concrete floors on two levels. The upper level of 2,372 sq ft has high 12' ceilings ideally suited for open space and active uses. Large windows give abundant natural light for admin and office operations. Extra power of 200A 208V is metered separately along with a full sprinkler system throughout. This is a great opportunity for office, studios, retail, pubs, training centers and pet care. A tenant improvement allowance is negotiable, Available Immediately!