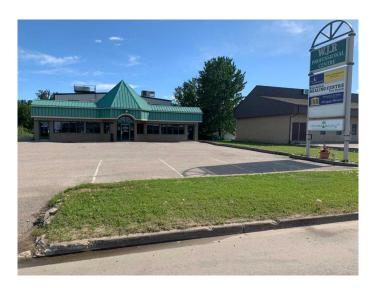

# \$850 - 101, 105 6 Avenue Se, Slave Lake

MLS® #A2155891

#### \$850

0 Bedroom, 0.00 Bathroom, Commercial on 0.00 Acres

NONE, Slave Lake, Alberta

FOR LEASE! 2 Offices on the Main floor. 1 upstairs, can be furnished or unfurnished as needed. Shared kitchen and boardroom. Building is alarmed for security. Use of reception desk and you can advertise on the large pillar sign for greater exposure for your business. Perfect for just starting out or the home based business that has outgrown your home. Zoned C1. Uses and floorplan attached to listing.