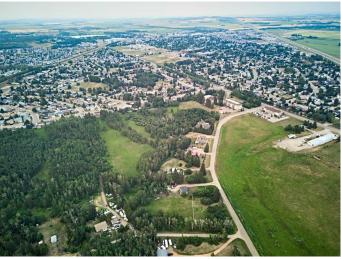

#### \$599,900

0 Bedroom, 0.00 Bathroom, Land on 5.43 Acres

NONE, Innisfail, Alberta

Beautiful 5.42 acre subdivided Lot #6 at the corner of Woodland Road and Davis Street, at the south of Innisfail, 30 minutes to Red Deer and 1 hour north to Clty of Calgary, easy access to QUE II. It could potentially be subdivided to 22 single lots. The adjacent Lot1, 2 and 3 are also for sale for \$125000 each.