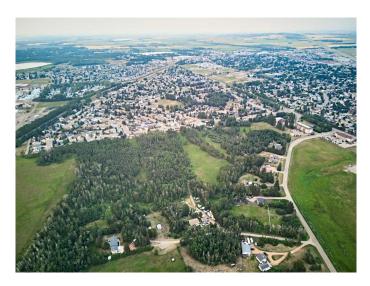

#### \$599,900

0 Bedroom, 0.00 Bathroom, Land on 5.43 Acres

NONE, Innisfail, Alberta

Beautiful 5.42 acre subdivided Lot #6 at the corner of Woodland Road and Davis Street, at the south of Innisfail, 30 minutes to Red Deer and 1 hour north to Clty of Calgary, easy access to QUE II. It could potentially be subdivided to 22 single lots. The adjacent Lot1, 2 and 3 are also for sale for \$125000 each.