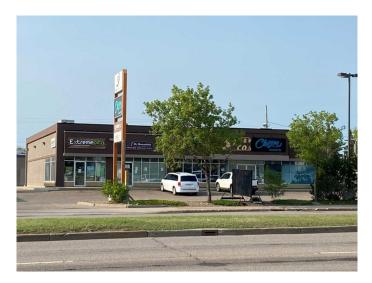

#### \$15

0 Bedroom, 0.00 Bathroom, Commercial on 0.00 Acres

Southridge, Lloydminster, Alberta

Highway 16 frontage with high visible exposure, lots of parking front and back, making this an excellent space for retail or professional location. Neighbouring tenants are a doctor office, massage services, fast food restaurants. Common costs are approx \$5.40 per sq. ft. and include insurance, property taxes, ground maintenance, parking lot snow removal, shared garbage removal, and property management fees. Make this space a new location for your existing business or start with great exposure. One of the owners is a licensed realtor in Alberta and Saskatchewan