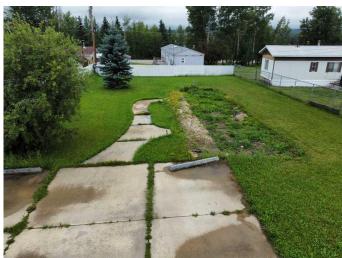

### \$24,900

0 Bedroom, 0.00 Bathroom, Land on 0.17 Acres

NONE, Fox Creek, Alberta

vacant serviced mobile home lot. completely fenced with 3 car cement parking pad

### **Community Information**

Address 509 3 Ave Avenue

Subdivision NONE

City Fox Creek

County Greenview No. 16, M.D. of

Province Alberta
Postal Code T0H1P0