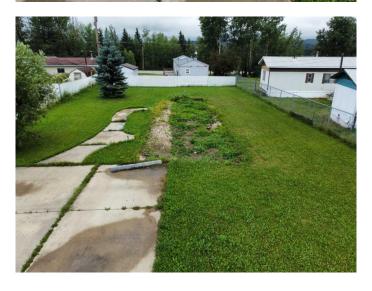

### \$24,900

0 Bedroom, 0.00 Bathroom, Land on 0.17 Acres

NONE, Fox Creek, Alberta

vacant serviced mobile home lot. completely fenced with 3 car cement parking pad

### **Community Information**

Address 509 3 Ave Avenue

Subdivision NONE

City Fox Creek

County Greenview No. 16, M.D. of

Province Alberta
Postal Code T0H1P0