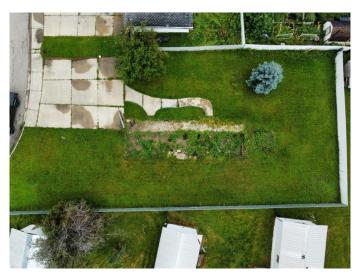

### \$24,900

0 Bedroom, 0.00 Bathroom, Land on 0.17 Acres

NONE, Fox Creek, Alberta

vacant serviced mobile home lot. completely fenced with 3 car cement parking pad

### **Community Information**

Address 509 3 Ave Avenue

Subdivision NONE

City Fox Creek

County Greenview No. 16, M.D. of

Province Alberta
Postal Code T0H1P0