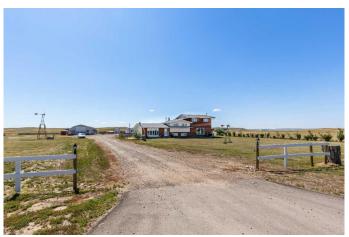

## \$999,000

4 Bedroom, 3.00 Bathroom, 1,939 sqft Residential on 70.70 Acres

NONE, Dunmore, Alberta

Calling all animal lovers!! Horses, cows, chickens, goats & ducks, this place has room for all of them!! 70.70 acres comes complete with a large 5 level split home, new flooring from the family room to the basement & freshly painted 26x26 Attached heated garage with a massive 24x24 carport, 24x24 deck above carport that leads from the Primary bedroom, 40x100 Quonset, 20x50 workshop, 16x32 horse barn with riding arena, Pens for livestock & chickens. Grass fenced and cross fenced. Quiet and peaceful makes this property the perfect place to raise your family..!

## Interior

Interior Features Storage

Appliances Built-In Oven, Dishwasher, Garage Control(s), Gas Cooktop, Microwave,

Refrigerator, Washer/Dryer, Window Coverings

Heating Forced Air Cooling Central Air

Fireplace Yes # of Fireplaces 2