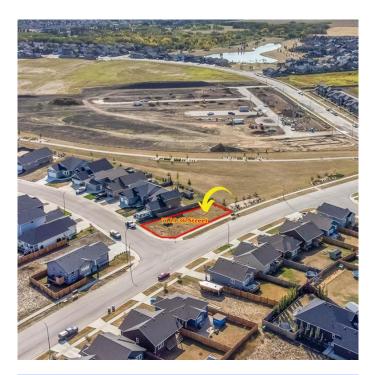

#### \$114,900

0 Bedroom, 0.00 Bathroom, Land on 0.16 Acres

Parkview Estates, Lloydminster, Alberta

The perfect location to build your new home! This south facing backyard lot ensures maximum privacy in your backyard as the lot backs up against a large green space - you will have no rear yard neighbors backing directly on to your new home. This large irregular shaped corner lot features 6855 square feet of space and is irregular in shape. Lots of different options for you to build your new home. Create RV parking in the backyard with access off 72 Ave... One neighbor instead of two is a bonus. Add to this the fact you back out of your driveway into the crescent mean you will hardly ever need to wait for traffic. Exceptionally priced and ready to build on.

#### **Exterior**

Lot Description Backs on to Park/Green Space, Corner Lot