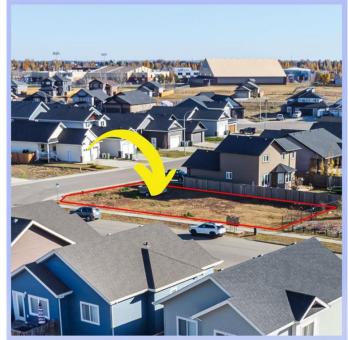

#### \$114,900

0 Bedroom, 0.00 Bathroom, Land on 0.16 Acres

Parkview Estates, Lloydminster, Alberta

The perfect location to build your new home! This south facing backyard lot ensures maximum privacy in your backyard as the lot backs up against a large green space - you will have no rear yard neighbors backing directly on to your new home. This large irregular shaped corner lot features 6855 square feet of space and is irregular in shape. Lots of different options for you to build your new home. Create RV parking in the backyard with access off 72 Ave... One neighbor instead of two is a bonus. Add to this the fact you back out of your driveway into the crescent mean you will hardly ever need to wait for traffic. Exceptionally priced and ready to build on.

#### **Exterior**

Lot Description Backs on to Park/Green Space, Corner Lot