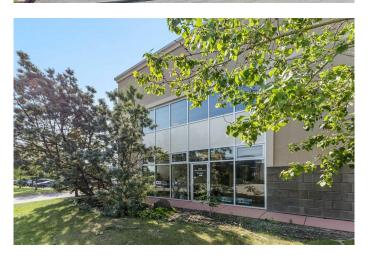

## \$889,900

0 Bedroom, 0.00 Bathroom, Commercial on 0.00 Acres

East Shepard Industrial, Calgary, Alberta

Rare opportunity for a small bay in East Shepard Industrial Park! The space currently offers a large office component with a very functional floor plan. The main floor office area could be reconfigured to increase the amount of warehouse space. The main floor consists of a large reception area, 3 large offices, two washrooms, server room and staff kitchen, with the remainder being warehouse and storage. On the second floor, there is another 4 offices, a large boardroom and washroom. This space is ideal for groups looking for a large office component with some storage area. Conveniently located with easy access to 52nd Street, Stoney Trail, Deerfoot Trail and many amenities nearby in Quarry Park.

# **Community Information**

Address 1010, 4385 104 Avenue Se

Subdivision East Shepard Industrial

City Calgary
County Calgary
Province Alberta
Postal Code T2C 5C6