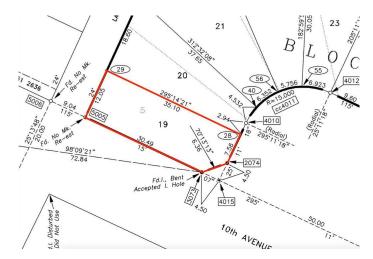

#### **Community Information**

Address 100 10 Avenue Se

Subdivision Bankview

City Drumheller

County Drumheller

Province Alberta

Postal Code T0J 0Y6

#### **Additional Information**

Date Listed July 11th, 2024

Days on Market 390

Zoning ND