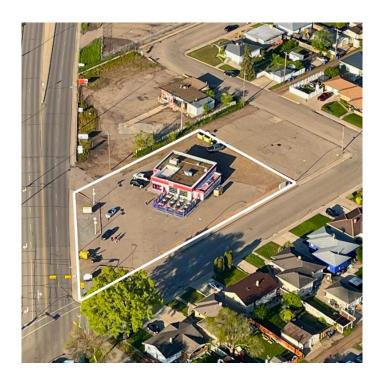

## \$899,000

0 Bedroom, 0.00 Bathroom, Commercial on 0.58 Acres

SW Hill, Medicine Hat, Alberta

Presenting an unparalleled opportunity to acquire a premium commercial building and expansive lot. Strategically located at the bustling corner of Gershaw Drive & 7 St SW, this property boasts a generous 25,375 square foot lot, perfect for your development aspirations. This versatile property offers multiple opportunities. The strategic positioning in a high-traffic area provides maximum visibility, while the generous lot size offers ample space for various development projects. Another option here is you can lease the building for \$6,000 per month, providing an immediate income stream. The high-traffic location ensures excellent visibility and accessibility, making it ideal for businesses looking to maximize their exposure. Why invest here? Whether you're an ambitious developer or a business owner looking for growth potential, this property is a perfect fit. Don't miss out on this exceptional opportunity!

# **Community Information**

Address 710 Gershaw Drive Sw

Subdivision SW Hill

City Medicine Hat
County Medicine Hat

Province Alberta
Postal Code T1A 5C8

Interior

Heating Forced Air, Natural Gas

Cooling Central Air