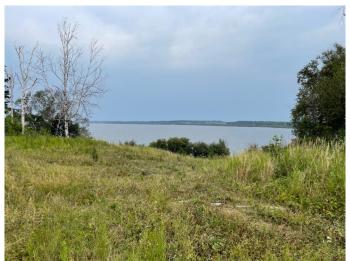

## \$415,000

0 Bedroom, 0.00 Bathroom, Land on 27.53 Acres

Poplar Point, Lac La Biche County, Alberta

Located On Lac La Biche Lake - This
Gorgeous Lot is Secluded with beautiful trees
(poplar, Birch and Spruce. Leaving you with a
gorgeous view of the lake to the west. This Lot
has had drainage and a road put in giving you
complete giving you year round road road
access to your 25 acres and a cleared area for
your building site. Walk down your driveway to
the water to fish, swim or launch your boat!
There is a bird sanctuary near by! Enjoy lake
view, birds, wildlife and nature and build your
dream home; Don't wait call today !!!