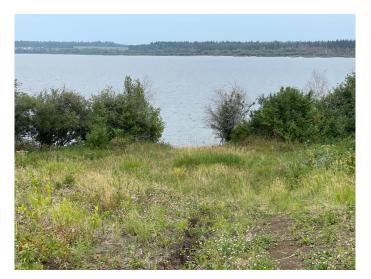

## \$415,000

0 Bedroom, 0.00 Bathroom, Land on 27.53 Acres

Poplar Point, Lac La Biche County, Alberta

Located On Lac La Biche Lake - This
Gorgeous Lot is Secluded with beautiful trees
(poplar, Birch and Spruce. Leaving you with a
gorgeous view of the lake to the west. This Lot
has had drainage and a road put in giving you
complete giving you year round road road
access to your 25 acres and a cleared area for
your building site. Walk down your driveway to
the water to fish, swim or launch your boat!
There is a bird sanctuary near by! Enjoy lake
view, birds, wildlife and nature and build your
dream home; Don't wait call today !!!