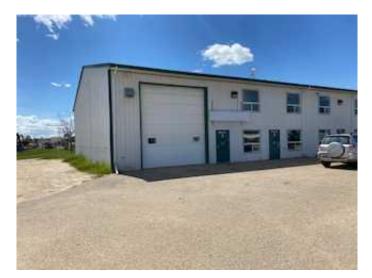

#### \$2,700

0 Bedroom, 0.00 Bathroom, Commercial on 0.00 Acres

NONE, Whitecourt, Alberta

Excellent corner location includes a drive through wash bay ands adjoining bay ideal for a mechanical shop. Adjoining this is a triple bay that is also available. Offices, front paved parking and partial fencing at the back yard.. Lease T.N. 572.50/month Gas and water on s.f. basis approx .68 and .12 cednts per sf. or 200.00/ month