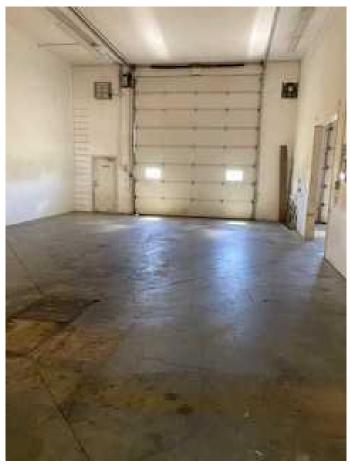

#### \$2,700

0 Bedroom, 0.00 Bathroom, Commercial on 0.00 Acres

NONE, Whitecourt, Alberta

Excellent corner location includes a drive through wash bay ands adjoining bay ideal for a mechanical shop. Adjoining this is a triple bay that is also available. Offices, front paved parking and partial fencing at the back yard.. Lease T.N. 572.50/month Gas and water on s.f. basis approx .68 and .12 cednts per sf. or 200.00/ month