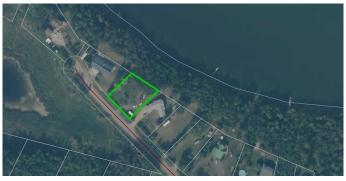

# \$195,000

0 Bedroom, 0.00 Bathroom, Land on 0.46 Acres

NONE, Lac La Biche, Alberta

Lakefront fully serviced lot in Lakeview Estates. Close to the Golf course, Boat Launches, partially cleared and ready for camping or building on.

#### Amenities

| Is Waterfront | Yes                                                |
|---------------|----------------------------------------------------|
| Waterfront    | Beach Access, Canal Access, Lake Front, Waterfront |