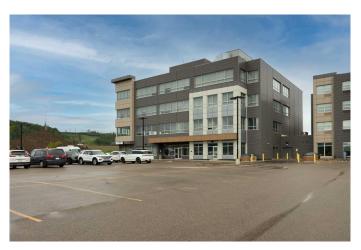

# \$23 - A, 420 Taiganova Crescent, Fort McMurray

MLS® #A2143113

#### \$23

0 Bedroom, 0.00 Bathroom, Commercial on 3.98 Acres

Taiga Nova Eco Industrial Park, Fort McMurray, Alberta

Give your business an enviable home in Sawridge Centre Office & Retail Complex. Available on flexible terms, this business centre is Strategically located in a high-exposure area in the sought-after Taiga Nova Industrial Park adjacent to Hwy 63. 7 km from Downtown Fort McMurray with close proximity to residential communities and commercial districts of Eagle Ridge, Stone Creek, Timberlea and Parsons Creek. Convenient access and easy travel to downtown and Fort McMurray's northern businesses and mining operations are only 15 minutes from the Suncor Base plant and 25 minutes to Syncrude.

## **Community Information**

Address A, 420 Taiganova Crescent

Subdivision Taiga Nova Eco Industrial Park

City Fort McMurray
County Wood Buffalo

Province Alberta
Postal Code T9K 0T4