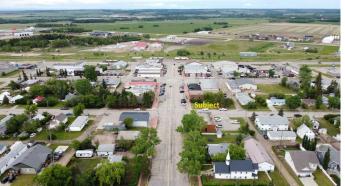

#### \$48,000

0 Bedroom, 0.00 Bathroom, Land on 0.12 Acres

NONE, Beaverlodge, Alberta

This would be a great lot to build on for your commercial venture. Prime location on main street Beaverlodge. Located conveniently between the CIBC and the ATB, this location would be ideal for a multitude of different businesses.