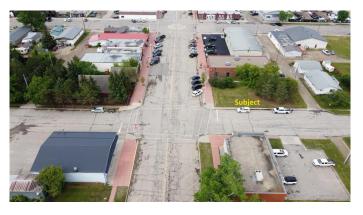

#### \$48,000

0 Bedroom, 0.00 Bathroom, Land on 0.12 Acres

NONE, Beaverlodge, Alberta

This would be a great lot to build on for your commercial venture. Prime location on main street Beaverlodge. Located conveniently between the CIBC and the ATB, this location would be ideal for a multitude of different businesses.