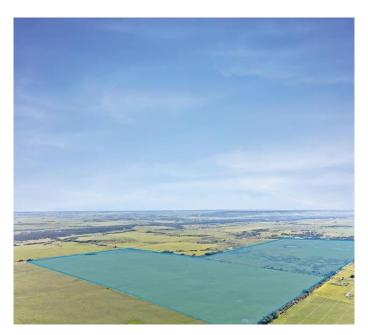

### \$10,500,000

0 Bedroom, 0.00 Bathroom, Land on 628.00 Acres

Elbow Valley, Rural Rocky View County, Alberta

West of the 5th, Range 3, Township 24, South half of Section 6 and West of the 5th, Range 4, Township 24, East half of Section 1. Large land parcel in beautiful Elbow Valley in close proximity to the City of Calgary on Highway 8. ±628 Acres in Rocky View County, Alberta