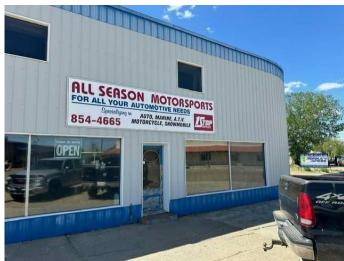

# \$850,000 - 301 2 Avenue W, Hanna

MLS® #A2138034

### \$850,000

0 Bedroom, 0.00 Bathroom, Commercial on 0.00 Acres

Hanna, Hanna, Alberta

An excellent opportunity to step into a well established business and become the owner/operator. Business name and all tools and equipment owned by the business are included in the sale. Building is not owned by the business and leasing agreements will need to be worked out with the building owner. See Schedule "A" to see a list of tools and equipment included. Everything you would need to keep operating the mechanics shop without delay. Call or text Jon @403-854-1949 to schedule a time to check it all out for yourself.