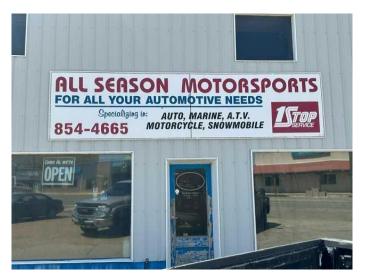

# \$850,000 - 301 2 Avenue W, Hanna

MLS® #A2138034

### \$850,000

0 Bedroom, 0.00 Bathroom, Commercial on 0.00 Acres

Hanna, Hanna, Alberta

An excellent opportunity to step into a well established business and become the owner/operator. Business name and all tools and equipment owned by the business are included in the sale. Building is not owned by the business and leasing agreements will need to be worked out with the building owner. See Schedule "A" to see a list of tools and equipment included. Everything you would need to keep operating the mechanics shop without delay. Call or text Jon @403-854-1949 to schedule a time to check it all out for yourself.