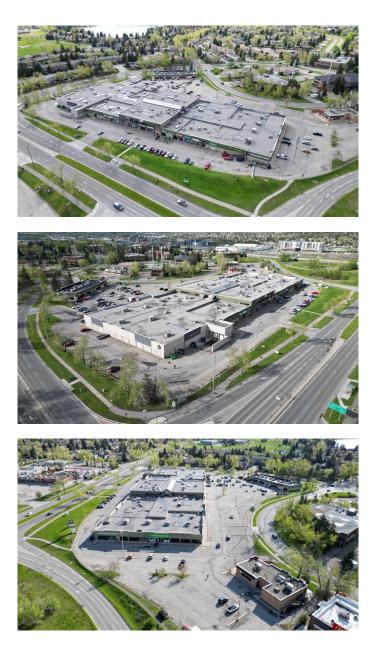

# \$15 - 209, 240 Midpark Way, Calgary

MLS® #A2137354

### \$15

0 Bedroom, 0.00 Bathroom, Commercial on 8.90 Acres

Midnapore, Calgary, Alberta

- Fully developed office spaces available with notice, 3,762 sq. ft. and 2,084

sq. ft. with elevator access to 2nd floor

Excellent opportunity within very active Midnapore Mall just off Macleod Trail South - Prime main floor retail / restaurant / medical space available, 2,295 sq. ft.

high ceiling and rear common loading dock access,

- High vehicle and signage exposure

- Strong anchor Tenants create great draw for new Tenant's

- High population area, strong household income and close proximity to LRT station

- Strong Tenant mix, including Treehouse Family Playground, Wendy's, Dollorama, Planet Fitness,

Cloverdale Paints, International Food Supermarket and a mix of retail, beauty, medical, pharmacy,

personal services and restaurant Tenant's

Built in 1979