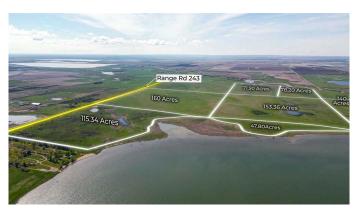

## \$6,999,999

0 Bedroom, 0.00 Bathroom, Land on 767.00 Acres

NONE, Rural Wheatland County, Alberta

ATTENTION: Land Developers. Opportunity is calling in Wheatland County!

One of Alberta's fastest growing Counties, now has 767 Acres available on Eagle Lake primed for residential, commercial and recreational development.

- \*Subdivided into 7 parcels.
- \*40min from Calgary, 10 from Strathmore, right off Hwy 1.
- \*Lakefront Property, with 12km of stunning shore line.
- \*Incredible views, year round water activities, camping, fishing, walking trails.
- \*Currently zoned agricultural, but within the Eagle Lake Area Structure Plan.

With companies like De Havilland and CGC calling Wheatland County home, the need for development, especially housing, has never been greater.