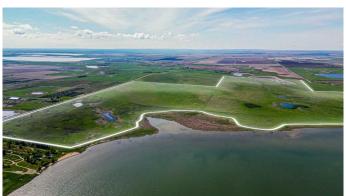

- \*Subdivided into 7 parcels.
- \*40min from Calgary, 10 from Strathmore, right off Hwy 1.
- \*Lakefront Property, with 12km of stunning shore line.
- \*Incredible views, year round water activities, camping, fishing, walking trails.
- \*Currently zoned agricultural, but within the Eagle Lake Area Structure Plan.

#### **Amenities**

Is Waterfront Yes

Waterfront Beach Front, Lake, Lake Front, Waterfront

## **Exterior**

Exterior Features None

Lot Description Beach, Lake, Meadow, Native Plants, Pasture, Private, Rolling Slope,

Subdivided, Views, Waterfront