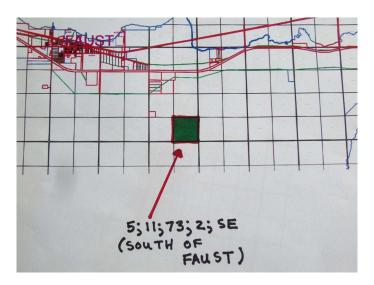

# \$500,000 - 5;11;73;2;se Range Rd 112, Faust

MLS® #A2134055

## \$500,000

0 Bedroom, 0.00 Bathroom, Land on 160.00 Acres

NONE, Faust, Alberta

Seeking a wilderness getaway, acreage development, farmland, woodlot potential? This 160 fully treed 1/4 section south of Faust, AB maybe what you are looking for. This parcel is fully wooded with no past development or logging on it; trees are fully mature and mixed in variety. Build a cabin? Clear for farming? Log the trees for income? There are many possibilities for this land parcel. Road access would have to be built off of Range Road 112. Well worth checking out!!

## **Community Information**

Address 5;11;73;2;se Range Rd 112

Subdivision NONE City Faust

County Big Lakes County

Province Alberta
Postal Code T0G 0X0