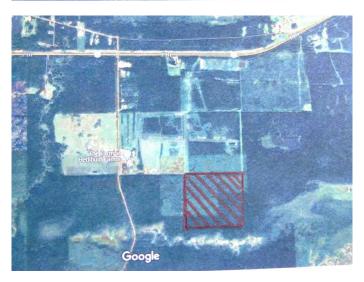

## \$500,000

0 Bedroom, 0.00 Bathroom, Land on 160.00 Acres

NONE, Faust, Alberta

Seeking a wilderness getaway, acreage development, farmland, woodlot potential? This 160 fully treed 1/4 section south of Faust, AB maybe what you are looking for. This parcel is fully wooded with no past development or logging on it; trees are fully mature and mixed in variety. Build a cabin? Clear for farming? Log the trees for income? There are many possibilities for this land parcel. Road access would have to be built off of Range Road 112. Well worth checking out!!

## **Community Information**

Address 5;11;73;2;se Range Rd 112

Subdivision NONE City Faust

County Big Lakes County

Province Alberta
Postal Code T0G 0X0