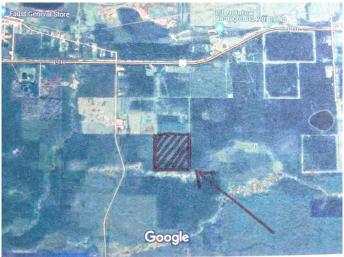

## \$500,000

0 Bedroom, 0.00 Bathroom, Land on 160.00 Acres

NONE, Faust, Alberta

Seeking a wilderness getaway, acreage development, farmland, woodlot potential? This 160 fully treed 1/4 section south of Faust, AB maybe what you are looking for. This parcel is fully wooded with no past development or logging on it; trees are fully mature and mixed in variety. Build a cabin? Clear for farming? Log the trees for income? There are many possibilities for this land parcel. Road access would have to be built off of Range Road 112. Well worth checking out!!

## **Community Information**

Address 5;11;73;2;se Range Rd 112

Subdivision NONE City Faust

County Big Lakes County

Province Alberta
Postal Code T0G 0X0