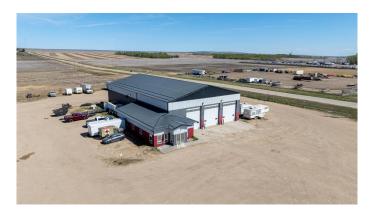

#### \$3,595,000

0 Bedroom, 0.00 Bathroom, Commercial on 20.97 Acres

Emerson Trail Industrial Park, Rural Grande Prairie No. 1, County of, Alberta

This 9,914 SF shop was completed in 2015 and is situated on a 20.97-acre lot with 7.33 acres fenced and graveled providing plenty of room to grow. The shop offers three 120' drive-thru bays, 3 phase power, and 1,274 SF office space consisting of 4 offices, washrooms, and a reception area. This building is ideal for any growing company and ready for any business looking to operate efficiently in their own space today. To book a showing or for more information call your local Commercial Realtor®.

Built in 2015