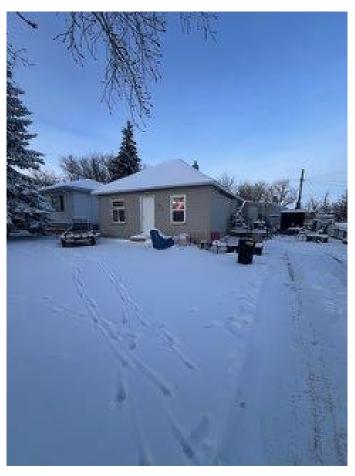

## \$100,000

1 Bedroom, 1.00 Bathroom, 877 sqft Residential on 0.14 Acres

NONE, Oyen, Alberta

This 877 sq ft bungalow in the serene community of Oyen, AB, although it requires substantial renovations, the home boasts a charming layout with ample living space.. The property includes a detached garage, ideal for storage or a workshop. Located in a quiet neighborhood, this bungalow sits on a generous lot, offering ample room for outdoor enhancements. With the right updates, this house could be transformed into a cozy residence or a lucrative revenue property, attracting tenants looking for a peaceful, small-town lifestyle. This is a prime opportunity for investors seeking a promising fixer-upper with significant return potential.

#### **Exterior**

Exterior Features Private Yard

Lot Description Back Yard, City Lot

Roof Asphalt Shingle

Construction Vinyl Siding, Wood Frame

Foundation Other