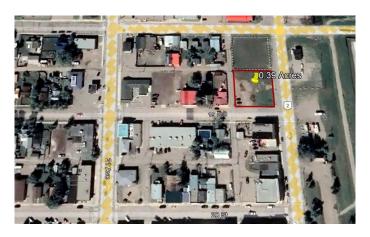

# \$299,000 - 1815 To 1819 20 Avenue, Nanton

MLS® #A2127260

#### \$299,000

0 Bedroom, 0.00 Bathroom, Land on 0.39 Acres

NONE, Nanton, Alberta

0.39 acres± land located along 20 Avenue in Nanton. While currently zoned as Retail/General Commercial C1, this property is in the process of being redesignated to Mixed-Use Downtown District (M-DWT). Mixed-Use Downtown District (M-DWT) will allow a wider range of commercial uses within the central business area.

MLS® # A2127260 Price \$299,000

Bathrooms 0.00
Acres 0.39
Type Land

Sub-Type Commercial Land

Status Active

## **Community Information**

Address 1815 To 1819 20 Avenue

Subdivision NONE
City Nanton

County Willow Creek No. 26, M.D. of

Province Alberta
Postal Code T0L 1R0