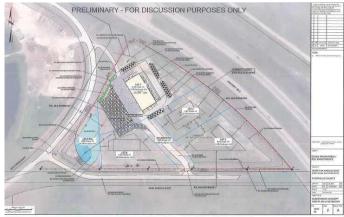

### \$3,700,000

0 Bedroom, 0.00 Bathroom, Commercial on 13.43 Acres

NONE, Aldersyde, Alberta

FOR SALE: 13.43 ACRE COMMERCIAL property with a 20,000 sq. ft. Industrial Building fully leased 20 minutes south of Calgary on #2 Highway. Potential to further develop and build on subject to Foothills County approvals. The zoning allows for many discretionary usages including general contractor, light industry, light manufacturing, warehouse sales and more. EXCELLENT Highway VISIBILITY with 350 metres of Hwy. frontage. Great Opportunity to further develop this property with current cash flow.