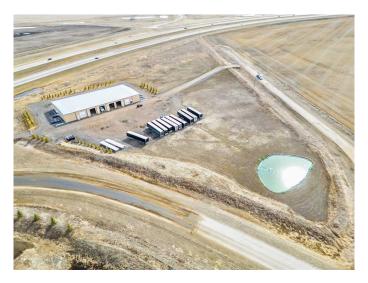

### \$3,700,000

0 Bedroom, 0.00 Bathroom, Commercial on 13.43 Acres

NONE, Aldersyde, Alberta

FOR SALE: 13.43 ACRE COMMERCIAL property with a 20,000 sq. ft. Industrial Building fully leased 20 minutes south of Calgary on #2 Highway. Potential to further develop and build on subject to Foothills County approvals. The zoning allows for many discretionary usages including general contractor, light industry, light manufacturing, warehouse sales and more. EXCELLENT Highway VISIBILITY with 350 metres of Hwy. frontage. Great Opportunity to further develop this property with current cash flow.

### **Amenities**

Utilities Electricity Paid For, Electricity Purchaser to Verify, Heating Paid For,

Phone At Lot Line, Sewer Connected, Water Paid For

Parking Spaces 50

Interior

Heating Natural Gas, Radiant

**Exterior** 

Lot Description Landscaped, Views

Roof Metal Construction Other