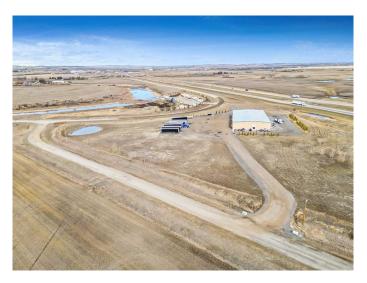

### \$3,700,000

0 Bedroom, 0.00 Bathroom, Commercial on 13.43 Acres

NONE, Aldersyde, Alberta

FOR SALE: 13.43 ACRE COMMERCIAL property with a 20,000 sq. ft. Industrial Building fully leased 20 minutes south of Calgary on #2 Highway. Potential to further develop and build on subject to Foothills County approvals. The zoning allows for many discretionary usages including general contractor, light industry, light manufacturing, warehouse sales and more. EXCELLENT Highway VISIBILITY with 350 metres of Hwy. frontage. Great Opportunity to further develop this property with current cash flow.

#### **Essential Information**

MLS® # A2125330 Price \$3,700,000

Bathrooms 0.00
Acres 13.43
Year Built 2009

Type Commercial

Sub-Type Industrial

Status Active

# **Community Information**

Address 96186 434 Avenue E

Subdivision NONE

City Aldersyde

County Foothills County

Province Alberta

Postal Code T1V 1M3