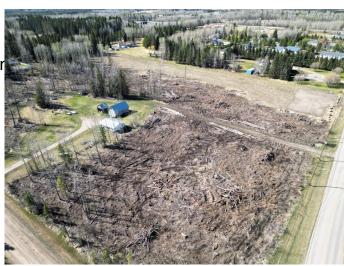

#### \$328,000

2 Bedroom, 1.00 Bathroom, 730 sqft Residential on 11.91 Acres

Edson, Edson, Alberta

Charming acreage in Edson with tons of development potential! An amazing place to build your dream home! (11.91 acres)

#### **Exterior**

Exterior Features Storage

Lot Description Brush, Back Yard, Few Trees, Front Yard, Lawn

Roof Metal

Construction Wood Frame

Foundation Poured Concrete