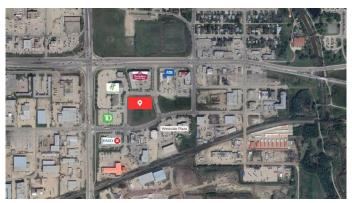

#### \$795,000

0 Bedroom, 0.00 Bathroom, Land on 1.06 Acres

Westside Park., Grande Prairie, Alberta

Excellent high visibility, high traffic location near the new Grande Prairie Regional Hospital, GPRC, the Airport, and Downtown. 1.06 acres surrounded by hotels, banking, office & retail buildings, restaurants, spas. Seller will build to suit if desired.

## **Community Information**

| Address     | 10605 99 Avenue |
|-------------|-----------------|
| Subdivision | Westside Park.  |
| City        | Grande Prairie  |
| County      | Grande Prairie  |
| Province    | Alberta         |
| Postal Code | T8V 8E8         |
|             |                 |