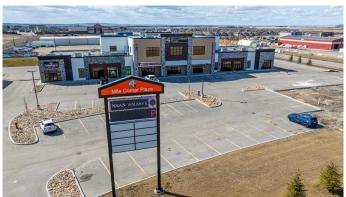

#### \$21

0 Bedroom, 0.00 Bathroom, Commercial on 0.00 Acres

NONE, Clairmont, Alberta

This retail location is situated off Highway 43 just north of Grande Prairie in a highly visible location. This is your opportunity to position your business in the developing plaza that it truly deserves. Ideal for any professional including dentists, medical, or financial advisors looking to design a space specific to their needs. Call your Commercial Realtor© for more information or to book a showing today.

#### **Essential Information**

MLS® # A2122246

Price \$21
Bathrooms 0.00
Acres 0.00
Year Built 2020

Type Commercial Sub-Type Mixed Use

Status Active