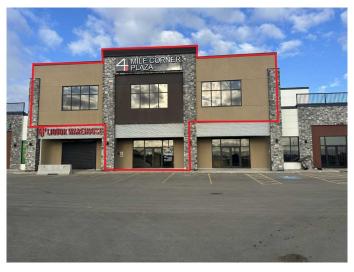

#### \$21

0 Bedroom, 0.00 Bathroom, Commercial on 0.00 Acres

NONE, Clairmont, Alberta

This retail location is situated off Highway 43 just north of Grande Prairie in a highly visible location. This is your opportunity to position your business in the developing plaza that it truly deserves. Ideal for any professional including dentists, medical, or financial advisors looking to design a space specific to their needs. Call your Commercial Realtor© for more information or to book a showing today.

#### **Essential Information**

MLS® # A2122246

Price \$21
Bathrooms 0.00
Acres 0.00
Year Built 2020

Type Commercial Sub-Type Mixed Use

Status Active