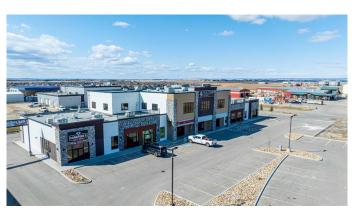

#### \$21

0 Bedroom, 0.00 Bathroom, Commercial on 0.00 Acres

NONE, Clairmont, Alberta

This retail location is situated off Highway 43 just north of Grande Prairie in a highly visible location. This is your opportunity to position your business in the developing plaza that it truly deserves. Ideal for any professional including dentists, medical, or financial advisors looking to design a space specific to their needs. Call your Commercial Realtor© for more information or to book a showing today.

#### **Essential Information**

MLS® # A2122246

Price \$21
Bathrooms 0.00
Acres 0.00
Year Built 2020

Type Commercial Sub-Type Mixed Use

Status Active