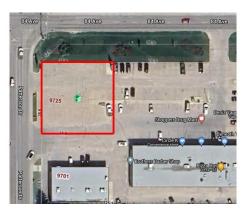

#### \$250,000

0 Bedroom, 0.00 Bathroom, Land on 0.33 Acres

Patterson Place., Grande Prairie, Alberta

PURCHASE LAND FOR \$300000 or do a LAND LEASE FOR \$3/sqft net. What an opportunity! First time for sale or lease. This 0.33 acre lot has its own title and comes with access to plenty of parking at the Patterson shopping Center. This location offers drive through options, easy access from 84th featuring high traffic counts. There is also plenty of walking traffic In the area making it very attractive for a food franchise or retail opportunity, or maybe would like to do a gas station or carwash. The owner will also look at a build to suite for the right tenant. This is a rare opportunity! Look at all the options.

# **Community Information**

| 9725 84 Avenue   |
|------------------|
| Patterson Place. |
| Grande Prairie   |
| Grande Prairie   |
| Alberta          |
|                  |

Postal Code T8V 4Z8