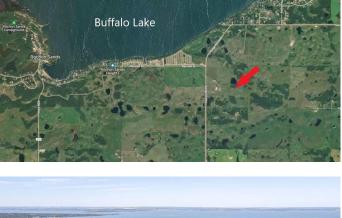

#### \$797,500

0 Bedroom, 0.00 Bathroom, Agri-Business on 134.40 Acres

NONE, Rural Stettler No. 6, County of, Alberta

This is a once-in-a-lifetime opportunity to acquire a 134.40 acre property overlooking Buffalo Lake. This property is just a 2 minute drive to the waterfront in the community of White Sands. This location really is the best of both worlds-you can enjoy everything that comes with lake life while still being on the farm! The yard on this amazing property has two heated shops (each 40' X 32'), a barn (16' X 73'), a cold storage building (90' X 30'), a detached garage converted to a man cave, and a private camping spot. The two heated shops give you a combined area of 2560 sq ft; one has a bathroom, the other has a spacious mezzanine, and the lean to barn is attached. The man cave provides even more space to enjoy with a living room, some kitchen facilities with laundry area, 2 versatile rooms, and a bathroom with shower. The farmland itself is pasture with spots of native bush. This flexible property is ready to evolve to meet your needs.

## **Community Information**

| Address     | On Rr 20-4                      |
|-------------|---------------------------------|
| Subdivision | NONE                            |
| City        | Rural Stettler No. 6, County of |
| County      | Stettler No. 6, County of       |
| Province    | Alberta                         |
| Postal Code | T0C 2L0                         |