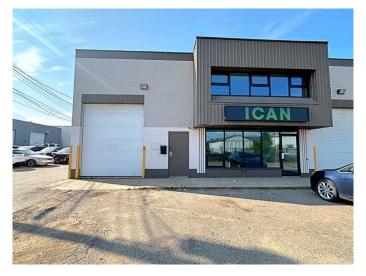

# \$17 - 8109 Fraser Avenue, Fort McMurray

MLS® #A2104949

#### \$17

0 Bedroom, 0.00 Bathroom, Commercial on 0.00 Acres

Downtown, Fort McMurray, Alberta

Flexible and Affordable Warehouse Space for Lease. This 1560 sqft. space offers a main floor with an office, washroom, flexible open area and warehouse with an overhead door. Can be leased on its own or in combination with an additional 850 SF of upper floor office with washroom. The opportunity offers a wide variety of uses including light industrial. Side lane access to the warehouse and ample parking in front of the premises. Centrally located in Downtown Fort McMurray, an ideal location for small businesses looking to optimize their operations. Situated in a prime area, it offers easy access to major transportation routes and easy access to Highway 63 and all downtown services. Affordable Estimated Op costs - \$5.35 PSF includes property tax, landlord insurance, HVAC, professional management, capital expense, structure maintenance, lawn care and snow removal. Utilities are metered separately.