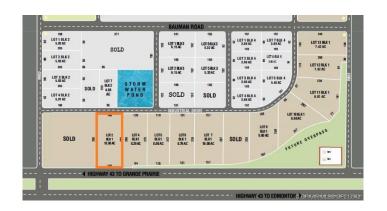

### \$2,500,000

0 Bedroom, 0.00 Bathroom, Land on 9.98 Acres

Hawker Industrial Park, Rural Grande Prairie No. 1, County of, Alberta

This 10.00 acre lot is Highway 43 frontage zoned RM4 which includes, Atco power, gas, Aquatera water and Telus high-speed to the lot line. Hawker Industrial Park is located across Highway 43 from Ritchie Bros. and is a highly visible location.

## **Community Information**

Address 75, 722040 Range Road 51

Subdivision Hawker Industrial Park

City Rural Grande Prairie No. 1, County of

County Grande Prairie No. 1, County of

Province Alberta
Postal Code T8X 4J3