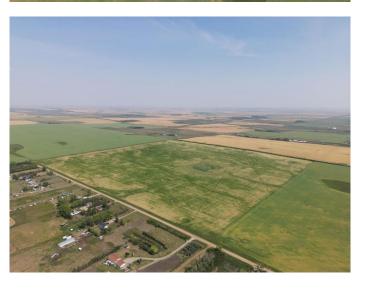

### \$2,500,000

0 Bedroom, 0.00 Bathroom, Land on 160.00 Acres

NONE, Rural Rocky View County, Alberta

Great investment opportunity! This quarter section is 1.5 miles north of Country Hills Blvd (Highway 564) and 8 minutes from Stoney Trail. Income producer that's perfect for Investors/Developers. Located near the OMNI area structure plan and East of Prairie Royal Estates. Land has alternating crops of wheat and barley.