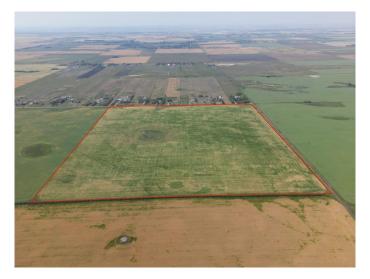

### \$2,500,000

0 Bedroom, 0.00 Bathroom, Land on 160.00 Acres

NONE, Rural Rocky View County, Alberta

Great investment opportunity! This quarter section is 1.5 miles north of Country Hills Blvd (Highway 564) and 8 minutes from Stoney Trail. Income producer that's perfect for Investors/Developers. Located near the OMNI area structure plan and East of Prairie Royal Estates. Land has alternating crops of wheat and barley.