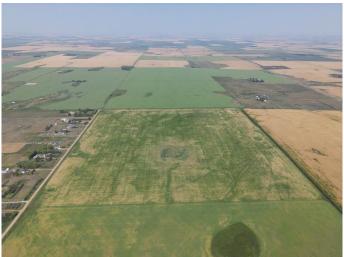

### \$2,500,000

0 Bedroom, 0.00 Bathroom, Land on 160.00 Acres

NONE, Rural Rocky View County, Alberta

Great investment opportunity! This quarter section is 1.5 miles north of Country Hills Blvd (Highway 564) and 8 minutes from Stoney Trail. Income producer that's perfect for Investors/Developers. Located near the OMNI area structure plan and East of Prairie Royal Estates. Land has alternating crops of wheat and barley.