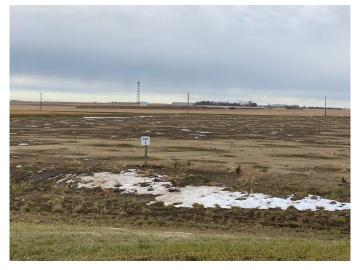

### \$1,000,000

0 Bedroom, 0.00 Bathroom, Land on 10.00 Acres

NONE, Rural Ponoka County, Alberta

Lot 2. Own a 10 acre parcel of commercial land in the heart of Central Alberta in the County of Ponoka. Build your new business in a newly created subdivision with several large well established companies in a nice industrial area. Dirt work has been brought up to sub grade with some services to the lot line.