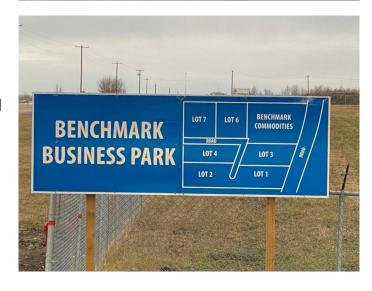

### \$1,000,000

0 Bedroom, 0.00 Bathroom, Land on 10.00 Acres

NONE, Rural Ponoka County, Alberta

Lot 2. Own a 10 acre parcel of commercial land in the heart of Central Alberta in the County of Ponoka. Build your new business in a newly created subdivision with several large well established companies in a nice industrial area. Dirt work has been brought up to sub grade with some services to the lot line.