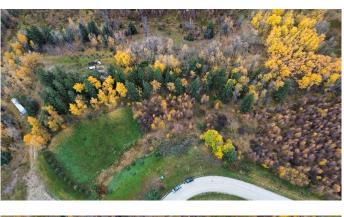

## \$104,900

0 Bedroom, 0.00 Bathroom, Land on 2.95 Acres

NONE, Rural Ponoka County, Alberta

2.95 Acre lot located just east of Rimbey! Close to the Hospital, boating and golf. This property is well treed and private with room for a horse. Very close to Rimbey and Gull Lake, but plenty of space away from the big cities while still able to enjoy a friendly neighborhood atmosphere. Build your dream home and get some fresh air! These lots are not currently hooked up to utilities, but utility lines are located right near the lot for easy hook up. Township Rd 424 has been pre-approved for pavement from the County and should be expected in the near future!