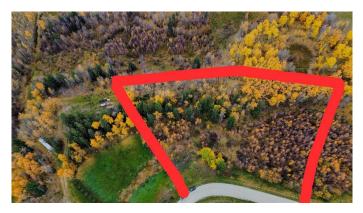

## \$104,900

0 Bedroom, 0.00 Bathroom, Land on 2.95 Acres

NONE, Rural Ponoka County, Alberta

2.95 Acre lot located just east of Rimbey! Close to the Hospital, boating and golf. This property is well treed and private with room for a horse. Very close to Rimbey and Gull Lake, but plenty of space away from the big cities while still able to enjoy a friendly neighborhood atmosphere. Build your dream home and get some fresh air! These lots are not currently hooked up to utilities, but utility lines are located right near the lot for easy hook up. Township Rd 424 has been pre-approved for pavement from the County and should be expected in the near future!