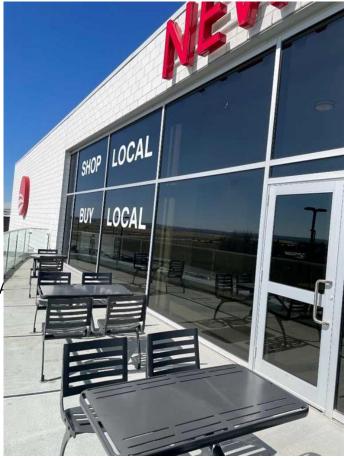

### \$199,000

0 Bedroom, 0.00 Bathroom, Commercial on 0.00 Acres

NONE, Rural Rocky View County, Alberta

Unit 539 marked as P8, centrally located in a large Food Court on the second floor of New Horizon mall, just 5 minutes south of famous Cross Iron Mall, looks for a New Owner! Check out the site around! Behind the place is some private hall area with a beautiful wide balcony. It is so amazing to be there on a sunny warm day, especially with family and friends! Think, what can you build here? Superior restaurant with affordable prices and excellent service for casual dining or for the special occasions: weddings, birthday parties etc.) can bring more customers... Follow up your dream and have fun. Try to see the treasure under your feet.