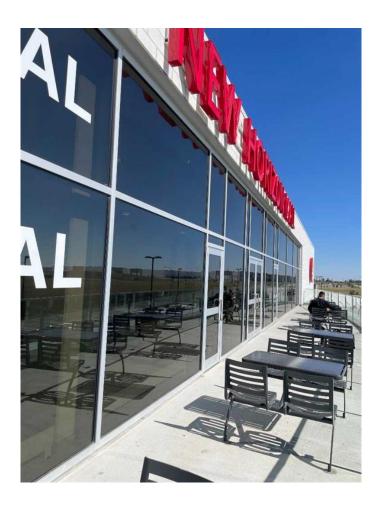

### \$199,000

0 Bedroom, 0.00 Bathroom, Commercial on 0.00 Acres

NONE, Rural Rocky View County, Alberta

Unit 539 marked as P8, centrally located in a large Food Court on the second floor of New Horizon mall, just 5 minutes south of famous Cross Iron Mall, looks for a New Owner! Check out the site around! Behind the place is some private hall area with a beautiful wide balcony. It is so amazing to be there on a sunny warm day, especially with family and friends! Think, what can you build here? Superior restaurant with affordable prices and excellent service for casual dining or for the special occasions: weddings, birthday parties etc.) can bring more customers... Follow up your dream and have fun. Try to see the treasure under your feet.