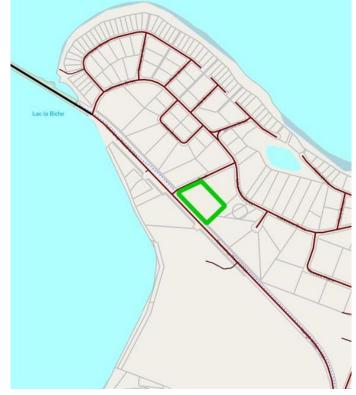

### \$299,999

0 Bedroom, 0.00 Bathroom, Land on 5.54 Acres

NONE, Lac La Biche County, Alberta

Lakeview Estates 5.54 acre fully serviced lot. This is a rare property being one of the largest serviced properties in Lakeview estates.

Across from the Lac La Biche Golf Club . 5 minutes from lac La Biche schools and shopping and one minute from the Lake.

Walking trails and boat launch close by as well as back country lake, quadding and hunting grounds minutes from your front door. Sale price is subject to GST .

## **Community Information**

Address 101, 67325 Churchill Park Road

Subdivision NONE

City Lac La Biche County

County Lac La Biche County

Province Alberta
Postal Code T0A 2C1