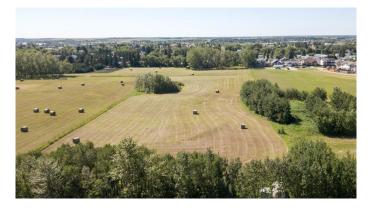

### \$300,000

0 Bedroom, 0.00 Bathroom, Land on 4.68 Acres

Emmerson, Stettler, Alberta

This is a rare opportunity! Not often will you have the chance to purchase 4.68 acres within town limits. Here, you could potentially build your dream home or develop the property into lots, with town approval. This land is currently taxed as agricultural land and seeded down to hay. It is a very flat lot with fencing and dots of brush around the perimeter.