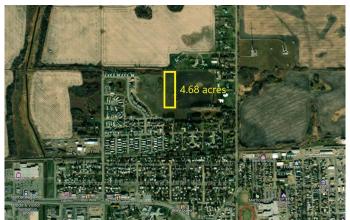

### \$300,000

0 Bedroom, 0.00 Bathroom, Land on 4.68 Acres

Emmerson, Stettler, Alberta

This is a rare opportunity! Not often will you have the chance to purchase 4.68 acres within town limits. Here, you could potentially build your dream home or develop the property into lots, with town approval. This land is currently taxed as agricultural land and seeded down to hay. It is a very flat lot with fencing and dots of brush around the perimeter.

#### **Community Information**

Address 5901 55 Avenue

Subdivision Emmerson

City Stettler

County Stettler No. 6, County of

Province Alberta
Postal Code T0C 2L2