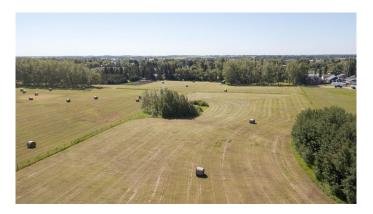

### \$300,000

0 Bedroom, 0.00 Bathroom, Land on 4.68 Acres

Emmerson, Stettler, Alberta

This is a rare opportunity! Not often will you have the chance to purchase 4.68 acres within town limits. Here, you could potentially build your dream home or develop the property into lots, with town approval. This land is currently taxed as agricultural land and seeded down to hay. It is a very flat lot with fencing and dots of brush around the perimeter.